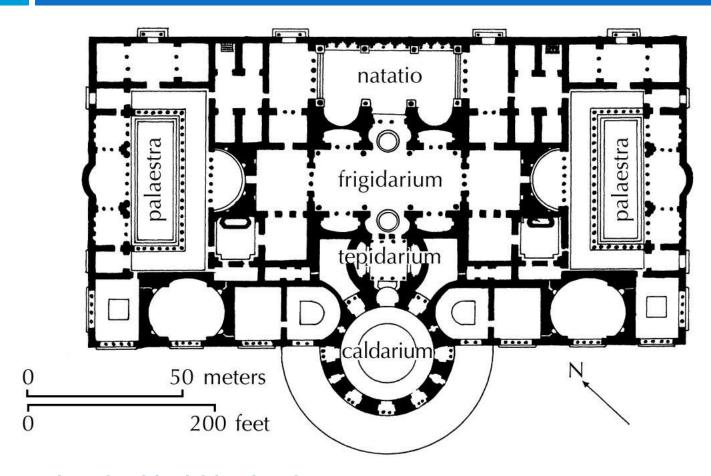

## Sequences of space

BATH OF CARACALLA, ROME 211-217

 $http://legacy.earlham.edu/{\sim}vanbma/20th\%20century/images/surveydaytwelve.htm\\$ 

Baths of Caracalla, Rome