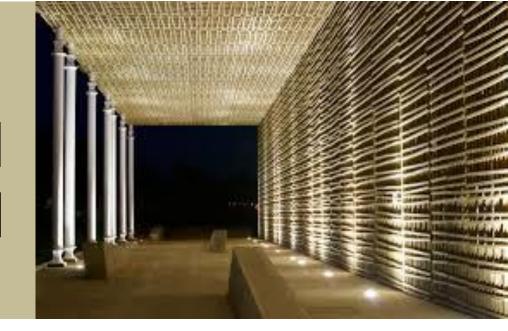

## lighting

- Good lighting can achieve the following effects
  - Set a desired mood or atmosphere
  - Direct or contentrate attention
  - Control shading and shadow to aid the viewer in seeing form and texture
  - Emphasize or modify spatial perception

- Considerations for good lighting
  - Light level
  - Control of brightness contrast and glare
  - Contrast and diffusion

- daylight
  - Admitting daylight
  - Controlling daylight
    - Multiple glazing
    - Orientation
    - Window treatments
  - Artificial lighting
  - Planning lighting
    - Define the general aims in terms of character and atmosphere
    - Consider the specific purposes for which lighting is required
    - As certain the intensity levels for proper vision
    - Select fixtures based on general aims and specific needs
    - Place fixtures